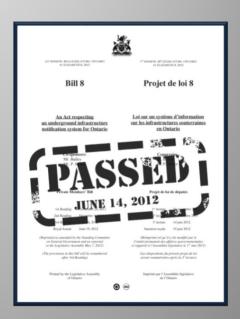

# Bill 8 — Ontario Underground Infrastructure Notification System Act

DR'S SAFE

- Bill 8 is a very impressive piece of legislation:
  - Mandatory membership, with no power for the government to exempt anyone
  - 5 business days for locates
  - Pre-set times for joining the system (June 2013 for electrics/telecoms/others, June 2014 for municipalities)
  - Requirements for members to provide locates and for excavators to call for locates
  - A mandate to raise public awareness of One Call and safe digging practices
  - Regulation 92/14 includes a \$10,000 maximum fine for each instance of non-compliance.