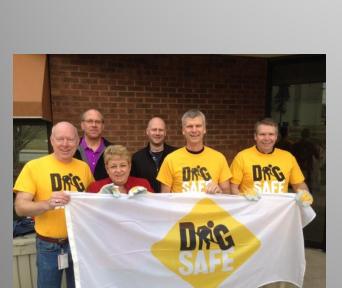

## Member Focused Dig Safe Days

**G-Tel T-shirt Decorating Day** 

**Union Gas Flag Raising** 

**Enbridge Flag Raising** 

Powerstream Inc.

**Plains MidStream** 

## Member Focused Dig Safe Days

**Niagara Parks** 

**City of St Catharines Flag Raising** 

**Hydro One - Sudbury** 

Joe Johnson Equipment