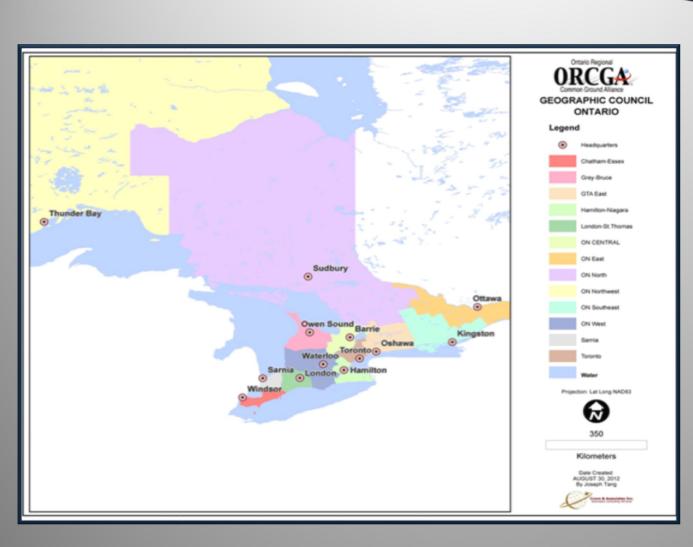

## **Geographic Councils**

Path Forward

| ☐ Chatham-Essex                                                                                                                                                                |
|--------------------------------------------------------------------------------------------------------------------------------------------------------------------------------|
| ON-Chatham-Kent                                                                                                                                                                |
| ON-Essex                                                                                                                                                                       |
| <b>Grey-Bruce</b>                                                                                                                                                              |
| ON-Bruce                                                                                                                                                                       |
| ON-Grey                                                                                                                                                                        |
| ⊕GTA-East                                                                                                                                                                      |
| ON-Durham                                                                                                                                                                      |
| ON-Kawartha Lakes                                                                                                                                                              |
| ON-Northumberland                                                                                                                                                              |
| ON-Peterborough                                                                                                                                                                |
| ⊟ Hamilton-Niagara                                                                                                                                                             |
| ON-Haldimand-Norfolk                                                                                                                                                           |
| ON-Halton                                                                                                                                                                      |
| ON-Hamilton                                                                                                                                                                    |
| ON-Niagara                                                                                                                                                                     |
| ⊜London-St. Thomas                                                                                                                                                             |
| ON-Elgin                                                                                                                                                                       |
| ON-Middlesex                                                                                                                                                                   |
| ⊕ ON-Central                                                                                                                                                                   |
| ON-Dufferin                                                                                                                                                                    |
| ON-Simcoe                                                                                                                                                                      |
| ⊜ON-East                                                                                                                                                                       |
| ON-Lanark                                                                                                                                                                      |
| ON-Ottawa                                                                                                                                                                      |
| ON-Prescott And Russell                                                                                                                                                        |
| ON-Renfrew                                                                                                                                                                     |
| ON-Stormont, Dundas And Glengarry                                                                                                                                              |
| ON-North                                                                                                                                                                       |
| ON-Algoma                                                                                                                                                                      |
| ON-Cochrane                                                                                                                                                                    |
| ON-Greater Sudbury                                                                                                                                                             |
| ON-Haliburton                                                                                                                                                                  |
| ON-Manitoulin                                                                                                                                                                  |
| ON-Muskoka                                                                                                                                                                     |
| ON-Nipissing                                                                                                                                                                   |
| ON-Parry Sound                                                                                                                                                                 |
| ON-Sudbury District                                                                                                                                                            |
| ON-Timiskaming                                                                                                                                                                 |
| Orterinishanning                                                                                                                                                               |
| ON Northwest                                                                                                                                                                   |
| ⊕ ON-Northwest                                                                                                                                                                 |
| ON-Kenora                                                                                                                                                                      |
| ON-Kenora<br>ON-Rainy River                                                                                                                                                    |
| ON-Kenora<br>ON-Rainy River<br>ON-Thunder Bay                                                                                                                                  |
| ON-Kenora<br>ON-Rainy River<br>ON-Thunder Bay<br>■ ON-Southeast                                                                                                                |
| ON-Kenora<br>ON-Rainy River<br>ON-Thunder Bay<br><b>ON-Southeast</b><br>ON-Frontenac                                                                                           |
| ON-Kenora ON-Rainy River ON-Thunder Bay ON-Southeast ON-Frontenac ON-Hastings                                                                                                  |
| ON-Kenora ON-Rainy River ON-Thunder Bay  ON-Southeast ON-Frontenac ON-Hastings ON-Leeds And Grenville                                                                          |
| ON-Kenora ON-Rainy River ON-Thunder Bay  ON-Southeast ON-Frontenac ON-Hastings ON-Leeds And Grenville ON-Prince Edward                                                         |
| ON-Kenora ON-Rainy River ON-Thunder Bay  ON-Southeast ON-Frontenac ON-Hastings ON-Leeds And Grenville ON-Prince Edward  ON-West                                                |
| ON-Kenora ON-Rainy River ON-Thunder Bay  ON-Southeast ON-Frontenac ON-Hastings ON-Leeds And Grenville ON-Prince Edward  ON-Brant ON-Brant                                      |
| ON-Kenora ON-Rainy River ON-Thunder Bay  ON-Southeast ON-Frontenac ON-Hastings ON-Leeds And Gremille ON-Prince Edward  ON-West ON-Brant ON-Huron                               |
| ON-Kenora ON-Rainy River ON-Thunder Bay ON-Southeast ON-Frontenac ON-Hastings ON-Leeds And Grenville ON-Prince Edward ON-Brant ON-Brant ON-Huron ON-Oxford                     |
| ON-Kenora ON-Rainy River ON-Thunder Bay  ON-Southeast ON-Frontenac ON-Hastings ON-Leeds And Grenville ON-Prince Edward  ON-Brant ON-Brant ON-Huron ON-Oxford ON-Perth          |
| ON-Kenora ON-Rainy River ON-Thunder Bay ON-Southeast ON-Frontenac ON-Hastings ON-Leeds And Gremille ON-Prince Edward ON-Brant ON-Brant ON-Huron ON-Oxford ON-Perth ON-Waterloo |
| ON-Kenora ON-Rainy River ON-Thunder Bay  ON-Southeast ON-Frontenac ON-Hastings ON-Leeds And Grenville ON-Prince Edward  ON-Brant ON-Brant ON-Huron ON-Oxford ON-Perth          |